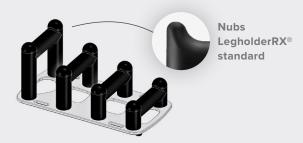

#### **LegholderRX**® **standard** (predecessor model)

Proven and widely used model which has been successfully on the market worldwide for many years. The "standard" model differs from the "fusion" model in that it has morepointed nubs on the sides and slightly thinner brackets. Larticle no. LRX2020-02