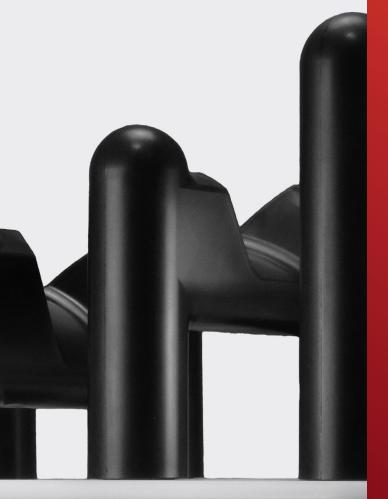

### LegholderRX® fusion

The hemispherical nubs on the sides allow the cloth to slide easily between the brackets and the foot is stabilized on the side. | Article no. LRX2024-03

#### **LegholderRX**® **standard** (predecessor model)

Proven and widely used model which has been successfully on the market worldwide for many years. The "standard" model differs from the "fusion" model in that it has morepointed nubs on the sides and slightly thinner brackets. Larticle no. LRX2020-02

### LegholderRX® extra stable

Improved foot stabilization thanks to biometrically calculated, ergonomic support surfaces and recesses for the Achilles tendon.

| Article no. LRX2024-04