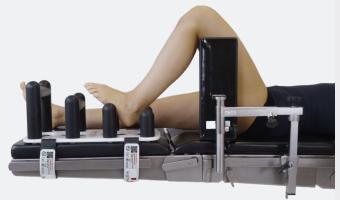

# A must for knee operations

The **robust foot support** for 6 intraoperative, stable knee positions

Self-retaining knee position with lateral support on the thigh

# Facts and technical data

- Easy-care, robust, radiolucent and non-allergenic plastic parts
- Swiss product developed by an orthopedic surgeon and engineer
- Successfully in use in over 40 countries for more than 20 years
- $-490 \times 240 \times 200$  mm, approx. 2.7 kg