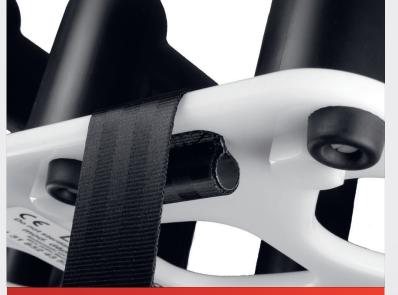

# **Fastening straps**

The specially designed **fastening straps with Velcro fasteners** enable quick and stable installation.

S: Short straps for the majority of operating tables with separate and independently movable leg sections on the right and left.

Advantage: Simpler and more stable assembly with freedom of movement of the individual leg sections.

| Article no. LRX2020-10

**L: Long straps** are also suitable for operating tables without separate leg sections.