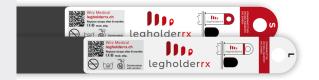

# **Fastening straps**

The specially designed **fastening straps with Velcro fasteners** enable quick and stable installation.

S: Short straps for the majority of operating tables with separate and independently movable leg sections on the right and left.

Advantage: Simpler and more stable assembly with freedom of movement of the individual leg sections.

| Article no. LRX2020-10

**L: Long straps** are also suitable for operating tables without separate leg sections.

| Article no. LRX2020-11