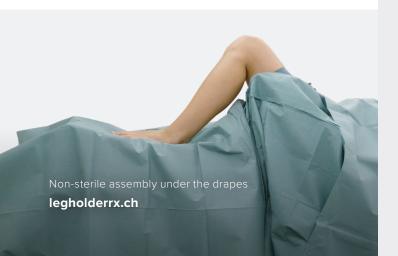

# A must for knee operations

The **robust foot support** for 6 intraoperative, stable knee positions

Self-retaining knee position with lateral support on the thigh

# Facts and technical data

- Easy-care, robust, radiolucent and non-allergenic plastic parts
- Swiss product developed by an orthopedic surgeon and engineer
- Successfully in use in over 40 countries for more than 20 years
- $-490 \times 240 \times 200$  mm, approx. 2.7 kg