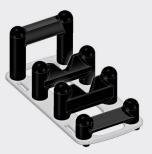

### LegholderRX® fusion

The hemispherical nubs on the sides allow the cloth to slide easily between the brackets and the foot is stabilized on the side. | Article no. LRX2024-03

### LegholderRX® extra stable

Improved foot stabilization thanks to biometrically calculated, ergonomic support surfaces and recesses for the Achilles tendon.

| Article no. LRX2024-04