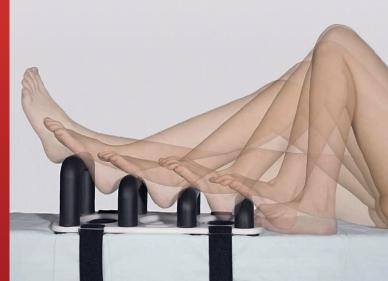

# A must for knee operations

The **robust foot support** for 6 intraoperative, stable knee positions

Self-retaining knee position with lateral support on the thigh